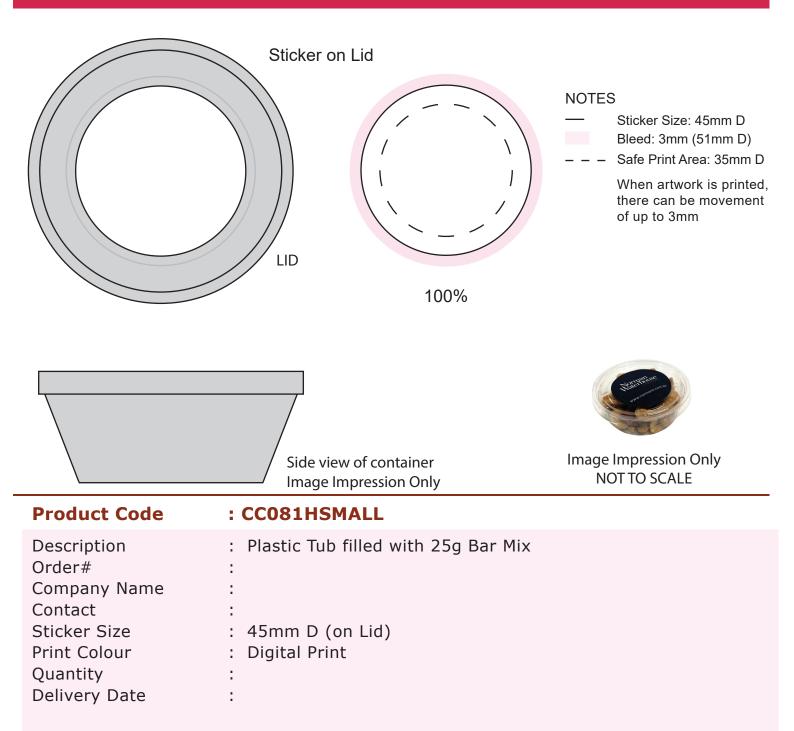

## ART APPROVAL

All colours used in this document are indicative only and they may vary across a variety of printing techniques and confectionery

Please note: Stickers are printed digitally, please provide PMS colours if a close match is crucial and please inform us of this when ordering. If PMS colours are not provided we will print directly from the file and resulting print will be taken as correct. Not all PMS colours can be matched. **Exact PMS colour match is NOT guaranteed.** It is highly recommended that editable linework is provided, without this we cannot be held responsible for colour discrepancies